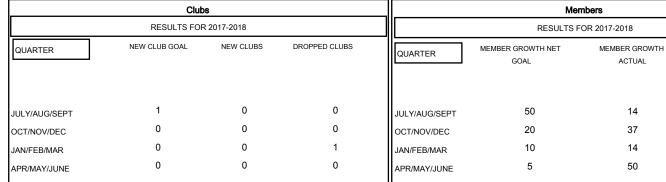

## MONTHLY MEMBERSHIP PROGRESS REPORT

District 25 B

Results as of: 05/31/2018

DROPPED

MEMBERS ACTUAL (including transfers)

44

32

26

25

## STEVE ANTON **LOCATION INDIANA GMT CA** Clubs Members



## GOALS AND ACTUAL NEW CLUBS CUMULATIVE



## GOALS AND ACTUAL MEMBERS CUMULATIVE



| <u> </u>                          |  |
|-----------------------------------|--|
| -■- MEMBER GROWTH NET GOAL        |  |
| - ● - MEMBER GROWTH ACTUAL        |  |
| - ▲ - LAST YEAR MEMBERSHIP ACTUAL |  |
|                                   |  |
|                                   |  |
|                                   |  |
|                                   |  |

| DROPPED CLUBS: 1 |     |
|------------------|-----|
| DROPPED MEMBERS  |     |
| DECEASED         | 23  |
| CLUB CANCELLED   | 0   |
| OTHER            | 104 |
| TOTAL            | 127 |

| 32 CLUBS OF 54 ADDED 1 OR MORE | G |
|--------------------------------|---|
| NEW MEMBERS                    | N |
|                                |