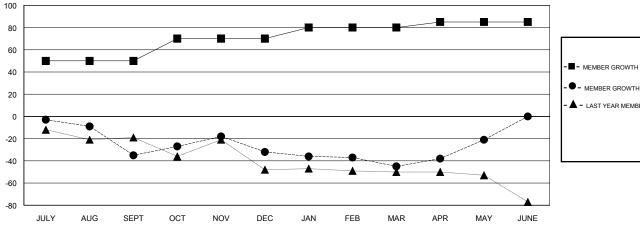

## GOALS AND ACTUAL MEMBERS CUMULATIVE

| <u> </u>                          |  |
|-----------------------------------|--|
| -■- MEMBER GROWTH NET GOAL        |  |
| - ● - MEMBER GROWTH ACTUAL        |  |
| - ▲ - LAST YEAR MEMBERSHIP ACTUAL |  |
|                                   |  |
|                                   |  |
|                                   |  |
|                                   |  |